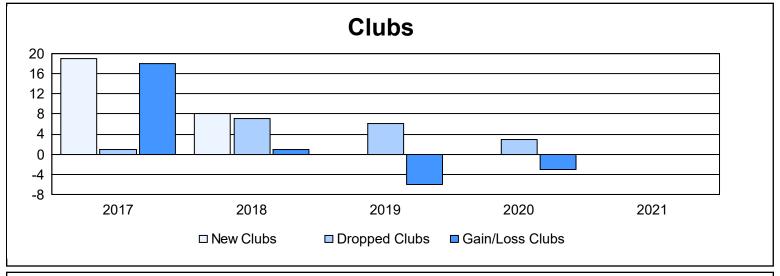

District 392 As of June 2021 Cumulative

| Year      | New<br>Clubs | Dropped<br>Clubs | Gain/<br>Loss<br>Clubs | New<br>Members | Charter<br>Members | Reinstate<br>Members | Transfer<br>Members | Total<br>Member<br>Added | Total<br>Members<br>Dropped | Gain/<br>Loss<br>Members |
|-----------|--------------|------------------|------------------------|----------------|--------------------|----------------------|---------------------|--------------------------|-----------------------------|--------------------------|
| 2016-2017 | 19           | 1                | 18                     | 288            | 572                | 0                    | 16                  | 876                      | 233                         | 643                      |
| 2017-2018 | 8            | 7                | 1                      | 244            | 270                | 15                   | 14                  | 543                      | 758                         | -215                     |
| 2018-2019 | 0            | 6                | -6                     | 29             | 66                 | 0                    | 32                  | 127                      | 423                         | -296                     |
| 2019-2020 | 0            | 3                | -3                     | 0              | 37                 | 7                    | 3                   | 47                       | 157                         | -110                     |
| 2020-2021 | 0            | 0                | 0                      | 114            | 8                  | 0                    | 9                   | 131                      | 113                         | 18                       |
| Average   | 5            | 3                | 2                      | 135            | 191                | 4                    | 15                  | 345                      | 337                         | 8                        |